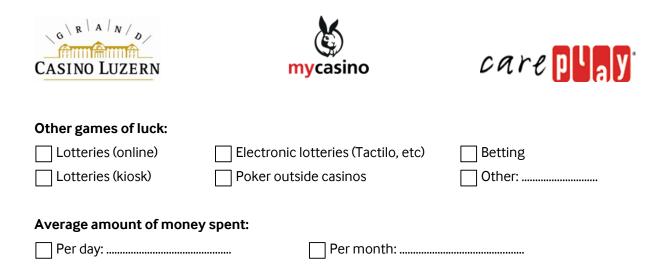

The following questions are voluntary. The information you provide will help us to constantly improve our social concept. All information will be kept strictly confidential.

| Reason for gambling suspe                                        | nsion (multiple answers | possible)              |        |  |
|------------------------------------------------------------------|-------------------------|------------------------|--------|--|
| Preventive                                                       |                         |                        |        |  |
| Lost too much money gar                                          | nbling                  |                        |        |  |
| Spending too much time gambling                                  |                         |                        |        |  |
| Financial problems. If yes, specify: Games of luck Other reasons |                         |                        |        |  |
| Loss of control over gambling behaviour                          |                         |                        |        |  |
| At the request of family/others                                  |                         |                        |        |  |
| Betting beyond my means (income and assets)                      |                         |                        |        |  |
| Other:                                                           |                         |                        |        |  |
|                                                                  |                         |                        |        |  |
| Time of gambling suspension                                      | on (please check one an | swer onlv)             |        |  |
| Preventive (precautionary                                        |                         |                        |        |  |
| In good time (now, before                                        |                         |                        |        |  |
| Too late (overdue)                                               |                         |                        |        |  |
|                                                                  |                         |                        |        |  |
| Family situation:                                                |                         |                        |        |  |
| Marital status: Unmarried Married divorced widowed separated     |                         |                        |        |  |
| Children (dependents):                                           |                         | Number: Age:           |        |  |
|                                                                  |                         | 0                      |        |  |
| Employment situation:                                            |                         |                        |        |  |
| Employed                                                         | Self-employed           | Profession/indus       | try:   |  |
|                                                                  | AHV/IV recipient        | Housewife/Househusband |        |  |
| Other:                                                           |                         |                        |        |  |
|                                                                  |                         |                        |        |  |
| Gambling frequency:                                              |                         |                        |        |  |
| 1-2 times/week                                                   | 3-4 times/week          | 5-7 times/week         | Other: |  |
| Time spent gambling per da                                       | ay:                     |                        |        |  |
| 0-2 hours                                                        | 3-4 hours               | 5-7 hours              | Other: |  |
|                                                                  |                         |                        |        |  |
| Type of game:                                                    |                         |                        |        |  |
| Slots                                                            | Table games             | Poker                  | Other: |  |